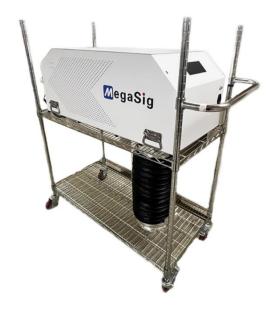

## Appearance diagram

 ${\it MegaSig\ reserves\ the\ right\ to\ change\ specifications\ and\ accessories\ without\ notice.}$ 

www.megasig.com

### **Wind Noise Generator**

WT 108 is a wind noise generator specially designed for wind noise test, which supports control through PC and touch screen.

The whole machine adopts a metal structure, which is sturdy and stable, and the internal parts meet RoHS requirements. The high-speed air source comes with measures such as rotor blockage, thermal protection, over current protection, and soft start protection.